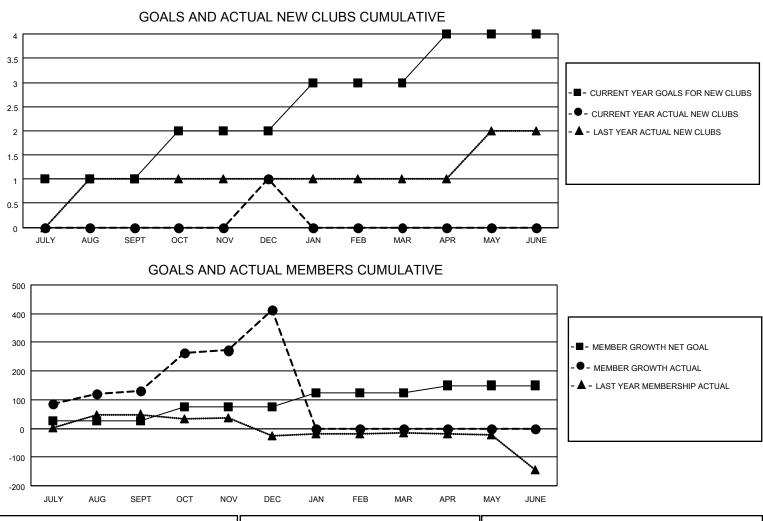

## LOCATION INDIA

District 324A5

Results as of: 12/31/2020

| Clubs                 |               |           |               | Members               |                          |                         |                                                    |  |  |
|-----------------------|---------------|-----------|---------------|-----------------------|--------------------------|-------------------------|----------------------------------------------------|--|--|
| RESULTS FOR 2020-2021 |               |           |               | RESULTS FOR 2020-2021 |                          |                         |                                                    |  |  |
| QUARTER               | NEW CLUB GOAL | NEW CLUBS | DROPPED CLUBS | QUARTER               | EMBER GROWTH NET<br>GOAL | MEMBER GROWTH<br>ACTUAL | DROPPED<br>MEMBERS ACTUAL<br>(including transfers) |  |  |
| JULY/AUG/SEPT         | 1             | 0         | 0             | JULY/AUG/SEPT         | 25                       | 160                     | 23                                                 |  |  |
| OCT/NOV/DEC           | 1             | 1         | 0             | OCT/NOV/DEC           | 50                       | 345                     | 62                                                 |  |  |
| JAN/FEB/MAR           | 1             | 0         | 0             | JAN/FEB/MAR           | 50                       | 0                       | 0                                                  |  |  |
| APR/MAY/JUNE          | 1             | 0         | 0             | APR/MAY/JUNE          | 25                       | 0                       | 0                                                  |  |  |